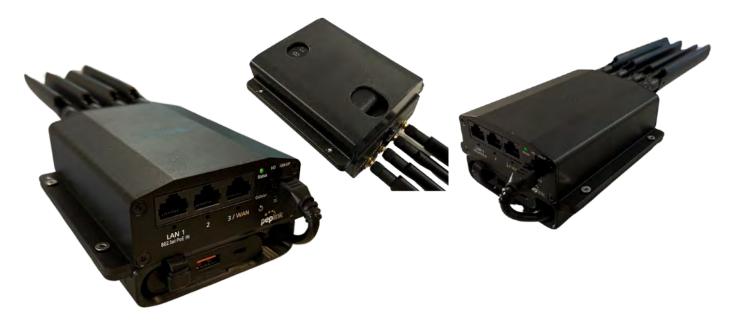

**Nano** model shown below - is the smallest, slimmest power bank attached solution for the BR1 platform. Initially, our thought was to use stubby Wifi / 5G antennas - but their performance leaves a ton of room for improvement and may not suit your needs. Pictured below, is the original Nano design utilizing the Peplink factory paddle antennas. While much slimmer overall, the product length will be the same as a BR1 deployed "normally" antennas either straight out or angled up as your requirements dictate.