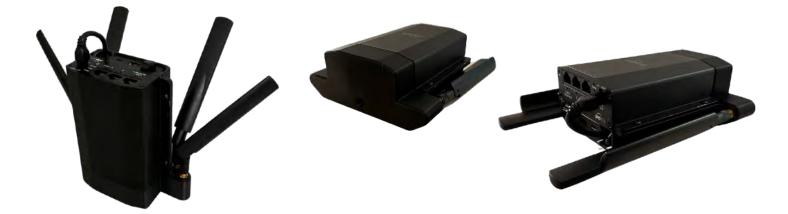

## **Product Features**

<u>Nano-X</u> (winged model) shown below - includes an enclosure for the cellular / wifi antenna connections with included SMA extensions and right angle adapters. This design allows the router to securely stand upright on a desk if wanted, flipping the antennas back to an optimal deployment position (180 degrees of pivot capability on posts).